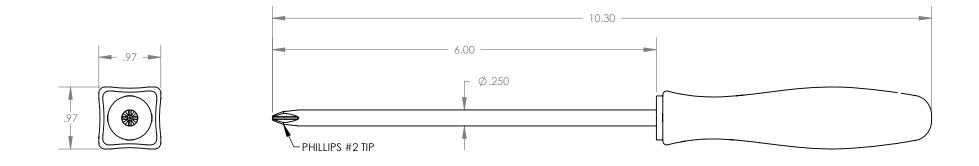

|                                                                    | ess othe<br>Ensions |      | PECIFIED:<br>NCHES | TOLERANCES:<br>X.XX= ±0.25                                 | ST                                                  | RITOO        | TM.  |
|--------------------------------------------------------------------|---------------------|------|--------------------|------------------------------------------------------------|-----------------------------------------------------|--------------|------|
|                                                                    | NAME                | SIGN | DATE               | X.XXX= ±0.015                                              |                                                     |              |      |
| DRAWN                                                              | A.T.                |      | 02.25.20           | x.xxxx=-0.0015 The Global Source for Stainless Steel Tools |                                                     |              |      |
| APPV'D                                                             |                     |      |                    |                                                            |                                                     |              |      |
| MATERIAL:<br>HANDLE: NYLON<br>SHAFT: 465 MAGNETIC S.S.             |                     |      |                    |                                                            | TITLE:<br>PHILLIPS #2 SCREWDRIVER with NYLON HANDLE |              |      |
| REPRODUCTIONS OR MODIFICATIONS OF THIS DRAWING OR                  |                     |      |                    |                                                            | PART NO. 11223                                      |              | REV: |
| ITS CONTENTS WITHOUT THE CONSENT OF STERITOOL, INC. IS PROHIBITED. |                     |      |                    |                                                            | SCALE 1.5:1                                         | SHEET 1 OF 1 | A    |